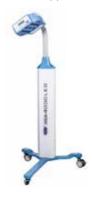

#### Opera Plus Infant Radiant V

nice 5000 R

HORN PUFF
T- Piece Resuscitator

nice 5020

OxyM Air/Oxygen Blenders

nice 5005

*i*Smart Respiratory Hum

nice 8050

Large Large Wide 98-00-112 98-00-113

Varmer

Opera Infant Radiant Warmer

Sapphire Phototherapy LED

nice 2010 BC

nice 5060

nice 4000 LED

Infant Weighing Scale