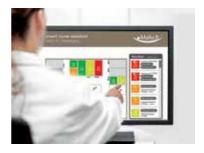

#### Betten Malsch GmbH

Bed-Exit-System "SNA"
Website www.bettenmalsch.de

With the Smart Nurse Assistant (SNA) Malsch provides a simpleto-use bed-exit-system which is fully integrated in the lying surface of the care/hospital beds. The system reports the bed status to nurse call systems by wifi or radio and offers different interfaces e.g. to building automation and control servers which allows switching different devices in accordance to the bed occupancy or alarm sceneries. The system will help to reduce the use of custodial measures especially in the night time and helps to increase safety of patients and care stuff.