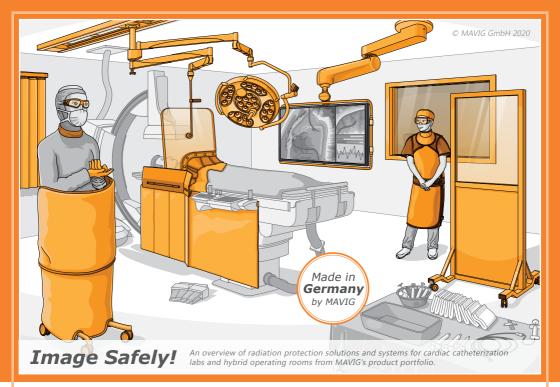

# Guides your way

spirit of excellence

Pre-Launch@Arab Health
Sign up for presentation slot at our booth H3, C30

- Real-time fluorescence imaging with ENDOCAM Logic 4K platform
- Combined NIR/ICG and white light endoscopy
- Excellent visualization of visceral perfusion
- Precise sentinel lymph node mapping
- Superior exposure of biliary anatomy in fluorescent cholangiography

Richard Wolf at

Arab Health

By Informa Markets

Hall 3, Booth No. C30

# System green

Real-time fluorescence imaging with ENDOCAM Logic 4K platform

#### Richard Wolf GmbH ENDOCAM Logic 4K

Website www.richard-wolf.com

With four times the resolution of regular HD, 4K technology gives sharpness a new meaning. Fine details are more visible. Spatial depth is magnified. And colors are truer. The new ENDOCAM Logic 4K system from Richard Wolf brings the brilliance of 4K to the operating room. • High-resolution PANOVIEW ULTRA Telescopes • Distortion-free objective lenses • ENDOCAM Logic 4K Camera Controller for a brilliant resolution in 4K UHD • Special Imaging Modes (SIM) for improved tissue differentiation to suit the situation • Autoclavable, lighter, and more ergonomic camera head • ENDOLIGHT LED 2.2: light-intense – long-life – efficient • Fusion high-power light cable • Harmonized 4K monitors

#### System green

Website www.richard-wolf.com

The new System green, in combination with the ENDOCAM Logic 4K platform, enables real-time fluorescence endoscopy of the highest quality. The system provides simultaneous NIR/ ICG and white light endoscopy with crystal-clear image quality. An incredible sharp image of the perfused blood flow, the lymphatic or biliary system offers the operator a significant advantage and helps to ensure that the operation is carried out safely. The special camera head is compatible with the ENDOCAM Logic 4K platform and does not need to be operated via a stand-alone controller. Furthermore, the system can also be used for white light endoscopy.