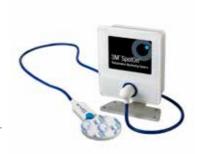

#### **CHEMICAL-FREE HEAD LICE TREATMENT**

علاج قمل الرأس خالى من المواد الكيميائية

O Detects & prevents infestations

As easy as combing with immediate visible results

Allergen-free electrical combing device

I have tried many things to try and get rid of head lice and some were very expensive. On my first try with the V-Comb®, I could see how many head lice and eggs it extracted.

- Carol (from Amazon.com)

Registered with & regulated by:

V-Comb is a patented and design registered product. V-Comb is a registered trademark.

#### ToLife Technologies Australia

V-Comb®

Website www.licetec.com.au

The V-Comb® provides a solution to the head lice infestation problem, affecting millions of families all over the world. It is an allergen- and chemical-free treatment that eliminates head lice and eggs with the ease of combing the hair. With its suction force, the V-Comb® extracts head lice and eggs into the disposable capture filter housed within the device. A lid is provided to seal the filter for a hygienic and mess-free disposal. The capture filter compartment is also illuminated with a bright LED light, allowing for immediate visible results.