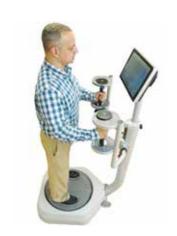

#### Medisana GmbH

WiFi Body Analysis Scale - BS 500 Connect Website www.medisana.com

The medisana BS 500 wireless body analysis scale make it easy to track your weight. The WiFi connection to the VitaDock+ app gives you immediately an overview of your weight and heart rate. The smart LED lights indicate your weight change: Red: weight gain; Green: weight loss; and Blue: no weight change. Also you can keep an eye on your heart rate with every weight measurement. It has an invisible LED display, which only appears during the weighing.