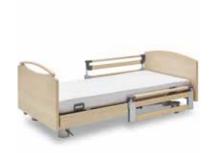

#### Stiegelmeyer GmbH & Co. KG

Evario

Website www.stiegelmeyer.com

Thanks to its intelligent modular system, the Evario hospital bed is suitable for all types of wards. Various control options, safety side systems, castors, head and footboards are combined to create a flexible bed. Equipped with the new integrated scales, the bed is even more suitable for use in intensive care units. The clear design and optional machine-washable version add to the excellent hygiene properties of the Evario. This modern bed reduces the strain on staff, promotes the recovery of patients and, thanks to its high level of comfort and elegant appearance, improves the external perception of the hospital.

#### Stiegelmeyer GmbH & Co. KG

Libra

Website www.stiegelmeyer.com

The Libra care bed offers a maximum of choice and flexibility and can be customised to the smallest detail. With attractive wood decors or fabric upholstery, it combines the comfort and elegance of a good hotel with the security of a home. It offers people in need of care protection and comfort while promoting mobility. Our innovative Vario Safe system plays an important part in this. With Vario Safe, you can remove and reinstall the split safety sides, the head and footboard and the side panels in a matter of seconds. This allows staff to meet the changing safety needs of the resident in every situation.