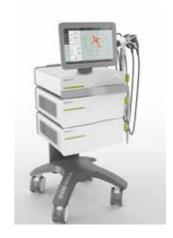

#### Richard Wolf GmbH

#### MegaPulse 70+

Website www.richard-wolf.com

The new Holmium: YAG Laser MegaPulse 70+ delivers a maximum power of 70 watts enabling the surgeon to perform two types of interventions with one powerful device – lithotripsy and enucleation. • Power: 70 watts, energy: max. 5.0 joules, frequency: max. 60 hertz • Wide range of user settings for lithotripsy and the treatment of soft tissue (enucleation) • Special laser fibers for particularly high-power • Automatic laser fiber recognition using RFID even in sterile packaging • 12" rotatable and foldaway touchscreen monitor • Two pedal foot switch • Adjustable pulse duration. The MegaPulse 70+ Laser has interdisciplinary, versatile application.