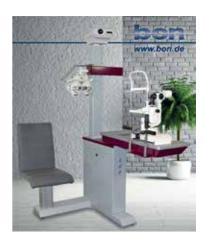

#### bon Optic Vertriebs GmbH ophthalmic diagnostic instruments & refraction furniture

bon ANTARES - The High-End Dry-Eye Topographer

bon SIRIUS - 3D Rotating Scheimpflug Camera & Topography System

bon Slit Lamps - Classical & Digital

#### bon optics

bon SIRIUS - 3D Rotating Scheimpflug Camera &

Topography System

Website www.bon.de

The Sirius – for optimal pre-refractive screening. The combination of the rotating Scheimpflug Camera and Placido for the ocular surface provides you with accurate, repeatable and comprehensive data for the anterior chamber and the corneal surface. Easy to use -Fast accurate, repeatable. What really sets Sirius apart from other devices is the ease of use. The Sirius Camera initiates immediately

requiring just a 180° turn to deliver 360° coverage at the touch of a button. A single acquisition completed in seconds provides you with anterior segment data, angles, corneal and AC volumes, Pachymetry, white to white, Keratoconus screening, complete topographic values, Aberrometry etc.

#### bon optics

bon ANTARES - The High-End Dry-Eye Topogrαpher Website www.bon.de

Antares The state of the art Topography System for corneal mapping, contact lens fitting and dry eye diagnosis. A bright Star indeed. With its exceptionally large measurement zone and 24 analysis rings, Antares warrants detailed exams for optimal results each and every time. A choice of light sources provides a choice of diagnostics: a diffuse white light "TearScope like" imaging of the tear film for detailed tear film quality assessment, fluorescein images for lens fit simulation and Meibography with a classification software using the Infra red light source.

#### bon optics

bon Slit Lamps - Classical & Digital Website www.bon.de

The excellent high resolution optics of the bon Slit Lamps have convinced thousands of Professionals worldwide for decades. The state of the art LED light source ensures perfect illumination for each and every examination. The brightness control is comfortably integrated into the slit lamp base - full control at your fingertips. The smooth mechanics of the base allow you single handed control. The diagnostic capability is enhanced by an integral yellow filter and the slit decoupling feature. The "Digi Pro" models with integrated high-end camera chip delivers photos and full screen live stream videos with unmatched clarity at the push of a button.