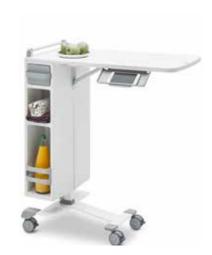

#### HAEBERLE GmbH & Co. KG

"bravo" equipment cart
Website www.haeberle-med.de

The "bravo" cart model is presented in a light design and has been specially developed for transporting small devices. "bravo" can be used everywhere to accompany the mobile use of small devices: in doctors' surgeries, dental practices, clinics and beauty studios, and is also ideally suited for presentational devices in offices and for measuring or testing devices in industrial settings. The "bravo" system can be customised for many purposes.

#### HAEBERLE GmbH & Co. KG

"toro" equipment cart
Website www.haeberle-med.de

This modular cart system is impressively robust and combines striking design with extremly high stability. Due to the considerable capacity, "toro" meets stringent requirements as a mobile support system for compact device combinations serving as a base cart , equipment cart, ergometer cart, endoscopy cart, emergency cart or computer cart, to name just a few examples. The "toro" carts are available in widths of 450 or 630 mm and have decorative strips in grey or blue. They can be adapted to suit all areas of application and fitted with the necessary system components and accessories for a wide range of uses

#### HAEBERLE GmbH & Co. KG

"fuego" equipment cart
Website www.haeberle-med.de

In the medical sector, "fuego" equipment carts are ideally suited for accomodating small equipment combinations in a mobile and flexible manner. They are also suitable for use in all types of offices and meeting rooms where the elegant "fuego" carts offer mobile solutions. In addition to high functionality, the exceptional design and extraordinary colours of "fuego" equipment carts are also captivating. They are versatile but also very sturdy and offer plentiful storage with a small footprint.