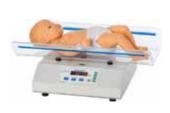

Large Large Wide 98-00-112 98-00-113

Varmer

Opera Infant Radiant Warmer

Sapphire Phototherapy LED

nice 2010 BC

nice 5060

nice 4000 LED

Infant Weighing Scale