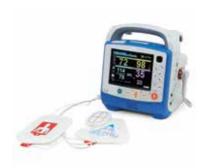

# ADVANCE YOUR CARE FOR EVERY RESCUE

Manage your patients more effectively than ever with ZOLL's new X Series Advanced monitor/defibrillator. X Series Advanced offers two groundbreaking new features:

Real BVM Help™ provides real-time clinical feedback on manual ventilation, including delivered tidal volume and rate, a ventilation quality indicator, and a countdown timer.

TBI Dashboard enables care providers to effectively manage patients with traumatic brain injury. The dashboard combines trending of critical vital signs with real-time ventilation feedback in one comprehensive view.

#### X Series Advanced

Website www.leaderhealthcaregroup.com

Manage your patients more effectively than ever with ZOLL's new X Series Advanced monitor/defibrillator. X Series Advanced offers two groundbreaking new features:  $\cdot$  Real BVM Help<sup> $\cdot$ </sup> provides real-time clinical feedback on manual ventilation, including delivered tidal volume and rate, a ventilation quality indicator, and a countdown timer.

 $\cdot$  TBI Dashboard enables care providers to effectively manage patients with traumatic brain injury. The dashboard combines trending of critical vital signs with real-time ventil

ADVANCE YOUR CARE FOR EVERY RESCUE