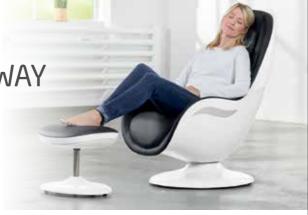

### Medisana GmbH

Lounge Chair - RS 650 Website www.medisana.com

Take a little time every day to relax in the medisana RS 650 Lounge Chair. This chair is not only a stylish home accessory. It counts with 6 different types of massage: Kneading-, knocking, Shiatsu, rolling, clapping and Swedish massage. It has 3 different intensity levels and 3 massage zone settings: full, upper or lower back. The medisana Lounge Chair is the ideal chair for relaxing at home.