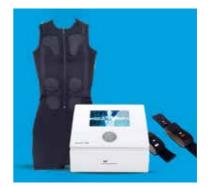

#### StimaWell EMS

Website www.stimawell-ems.com

schwa-medico GmbH

StimaWELL® EMS - EVERYTHING YOU NEED FOR TRAINING. The 12-channel medium-frequency training device features state-of-the-art technology. Just 10 minutes are all it takes for scientifically proven and effective high-intensity training. The StimaWELL® EMS training device including its control software is accompanied by functional accessories that create the basis for extremely effective training units. Our perfected suit technology is comfortable to wear and allows all those who enjoy innovative and effective training methods to move as freely as they need to. Simply use the accessories you already have: it is fully compatible with accessories from the manufacturers Miha-Bodytec, Amplitrain and X-Body.