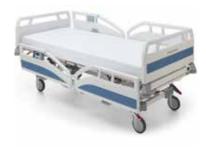

#### Stiegelmeyer GmbH & Co. KG

Evario

Website www.stiegelmeyer.com

Thanks to its intelligent modular system, the Evario hospital bed is suitable for all types of wards. Various control options, safety side systems, castors, head and footboards are combined to create a flexible bed. Equipped with the new integrated scales, the bed is even more suitable for use in intensive care units. The clear design and optional machine-washable version add to the excellent hygiene properties of the Evario. This modern bed reduces the strain on staff, promotes the recovery of patients and, thanks to its high level of comfort and elegant appearance, improves the external perception of the hospital.