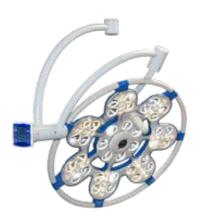

#### **EMALED 560**

Website www.emaled.de

The surgical light EMALED 560 with a light head diameter of 650 mm and its flat and unique design is compatible with laminar flow ceilings.

This surgical light grants best light quality (with an illumination of 160.000lx), a large light field (up to 350mm) and is therefore suitable also for big surgical interventions. This light can also be equipped with a Full-HD camera and other various extras, such as laser pointer, endoscopic mode or variable colour temperature.