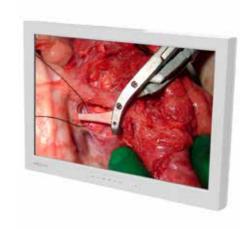

# Guides your way

spirit of excellence

Pre-Launch@Arab Health
Sign up for presentation slot at our booth H3, C30

- Real-time fluorescence imaging with ENDOCAM Logic 4K platform
- Combined NIR/ICG and white light endoscopy
- Excellent visualization of visceral perfusion
- Precise sentinel lymph node mapping
- Superior exposure of biliary anatomy in fluorescent cholangiography

Richard Wolf at

Arab Health

By Informa Markets

Hall 3, Booth No. C30

# System green

Real-time fluorescence imaging with ENDOCAM Logic 4K platform

#### Richard Wolf GmbH ENDOCAM Logic 4K

Website www.richard-wolf.com

With four times the resolution of regular HD, 4K technology gives sharpness a new meaning. Fine details are more visible. Spatial depth is magnified. And colors are truer. The new ENDOCAM Logic 4K system from Richard Wolf brings the brilliance of 4K to the operating room. • High-resolution PANOVIEW ULTRA Telescopes • Distortion-free objective lenses • ENDOCAM Logic 4K Camera Controller for a brilliant resolution in 4K UHD • Special Imaging Modes (SIM) for improved tissue differentiation to suit the situation • Autoclavable, lighter, and more ergonomic camera head • ENDOLIGHT LED 2.2: light-intense – long-life – efficient • Fusion high-power light cable • Harmonized 4K monitors

#### System green

Website www.richard-wolf.com

The new System green, in combination with the ENDOCAM Logic 4K platform, enables real-time fluorescence endoscopy of the highest quality. The system provides simultaneous NIR/ ICG and white light endoscopy with crystal-clear image quality. An incredible sharp image of the perfused blood flow, the lymphatic or biliary system offers the operator a significant advantage and helps to ensure that the operation is carried out safely. The special camera head is compatible with the ENDOCAM Logic 4K platform and does not need to be operated via a stand-alone controller. Furthermore, the system can also be used for white light endoscopy.