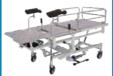

#### Febromed GmbH & Co. KG

"Multitrac®" - The Flexible Birthing System

Website www febromed com

#### MULTITRAC® -

Modular, mobile birthing system

- Bottom plate equipped with castors(easy handling), flexible in use
- No need for complicated ceiling fixture of the rope
- Padded back rest
- Padded partner seat
- Rope Didymos® sling (100 % cotton)
- Two fastening holes for the plug-indelivery stool with handles
- Perfect for use in birthing centres, maternity hospitals and maternity clinics!