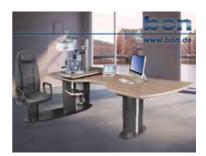

#### bon optics

bon E-30 SE - The Desk, that is an ophthalmic unit.

Website www.bon.de

The b o n E-30 SE is a combination of an ergonomic desk and a modern ophthalmic examination unit.

Practical ergonomics coupled with adaptive technology ensure unprecedented comfort and ample working space.

Our units are manufactured in Germany – durability and quality are built in. At the core of all b o n units is a rock sold metal mainframe, which ensures they not only look good but deliver a top performance over and over again. Your b o n unit is built to last. - A safe investment for the future.