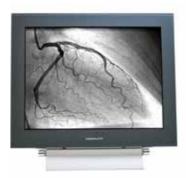

#### Richard Wolf GmbH ENDOCAM Logic 4K

Website www.richard-wolf.com

With four times the resolution of regular HD, 4K technology gives sharpness a new meaning. Fine details are more visible. Spatial depth is magnified. And colors are truer. The new ENDOCAM Logic 4K system from Richard Wolf brings the brilliance of 4K to the operating room. • High-resolution PANOVIEW ULTRA Telescopes • Distortion-free objective lenses • ENDOCAM Logic 4K Camera Controller for a brilliant resolution in 4K UHD • Special Imaging Modes (SIM) for improved tissue differentiation to suit the situation • Autoclavable, lighter, and more ergonomic camera head • ENDOLIGHT LED 2.2: light-intense – long-life – efficient • Fusion high-power light cable • Harmonized 4K monitors

#### System green

Website www.richard-wolf.com

The new System green, in combination with the ENDOCAM Logic 4K platform, enables real-time fluorescence endoscopy of the highest quality. The system provides simultaneous NIR/ ICG and white light endoscopy with crystal-clear image quality. An incredible sharp image of the perfused blood flow, the lymphatic or biliary system offers the operator a significant advantage and helps to ensure that the operation is carried out safely. The special camera head is compatible with the ENDOCAM Logic 4K platform and does not need to be operated via a stand-alone controller. Furthermore, the system can also be used for white light endoscopy.