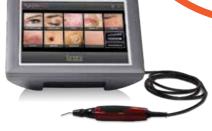

#### **CHEMICAL-FREE HEAD LICE TREATMENT**

علاج قمل الرأس خالى من المواد الكيميائية

O Detects & prevents infestations

As easy as combing with immediate visible results

Allergen-free electrical combing device

I have tried many things to try and get rid of head lice and some were very expensive. On my first try with the V-Comb®, I could see how many head lice and eggs it extracted.

- Carol (from Amazon.com)

Registered with & regulated by:

V-Comb is a patented and design registered product. V-Comb is a registered trademark.

#### ToLife Technologies Australia

V-Comb®

Website www.licetec.com.au

The V-Comb® provides a solution to the head lice infestation problem, affecting millions of families all over the world. It is an allergen- and chemical-free treatment that eliminates head lice and eggs with the ease of combing the hair. With its suction force, the V-Comb® extracts head lice and eggs into the disposable capture filter housed within the device. A lid is provided to seal the filter for a hygienic and mess-free disposal. The capture filter compartment is also illuminated with a bright LED light, allowing for immediate visible results.