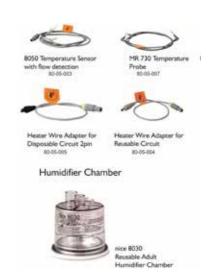

#### nice Neotech Medical Systems Pvt. Ltd.

**Humidifier Accessories** 

Website www.niceneotech.com

Humidifier Temperature Probe with Flow Sensor for nice 8050 - Heater Wire Adapter for Reusable Breathing circuit for nice 8050/8010- Heater Wire Adapter 2 pin for Single use Breathing Circuit for nice 8050/8010 - Dual Heater Wire Adapter for Single use Breathing Circuit for nice 8050 - Reusable Neonatal Humidifier Chamber; Polysulphone Material - Reusable Adult Humidifier Chamber; Polysulphone Material etc.