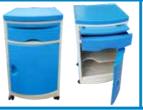

#### Betten Malsch GmbH

Bedside Cabinet WKI

Website www.bettenmalsch.de

The bed side cabinet "WK I" perfectly fits to the Malsch hospital beds and contains all personal belongings of the patient close to him in easy operating drawers. "WK I" bed side cabinet can be perfectly combined with the "Server XL" over bed table.