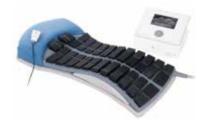

#### StimaWell EMS

Website www.stimawell-ems.com

schwa-medico GmbH

StimaWELL® EMS - EVERYTHING YOU NEED FOR TRAINING. The 12-channel medium-frequency training device features state-of-the-art technology. Just 10 minutes are all it takes for scientifically proven and effective high-intensity training. The StimaWELL® EMS training device including its control software is accompanied by functional accessories that create the basis for extremely effective training units. Our perfected suit technology is comfortable to wear and allows all those who enjoy innovative and effective training methods to move as freely as they need to. Simply use the accessories you already have: it is fully compatible with accessories from the manufacturers Miha-Bodytec, Amplitrain and X-Body.