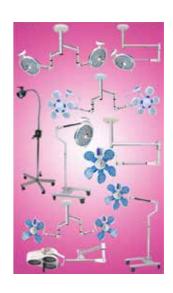

#### Deluxe Scientific Surgico Pvt. Ltd.

#### **Operation Theatre Lights**

Website www.DESCO.com

Deluxe Scientific Surgico Pvt. Ltd (DESCO INDIA) is a manufacturer and suppliers of all kind of Operation Theatre Lights in India. We are ISO & CE Certified Company and awarded as a Star Export House Approved by Government of India.

DESCO INDIA Specializes in all kinds of O.T. Lights such as:

- · Ceiling Operating Light · Examination Lamp
- · Mobile Operating Light · Led Single Dome LIght
- · Led Double Dome Light · Wall Mounted Lights

### Inova Technology GmbH

Inova Surgical Light

Website www.endoscopesonline.com

Surgical lights with cutting-edge LED Technology for a shadow-free illumination of the contact area, high-contrast light with best colour rendition for the best conditions during examination/surgery, easy handling, suitable for use with Laminar Flow functional ceilings, low maintenance costs, minimum energy consumption and very low warming, lightemitting diodes with long life, best economic efficiency

### EMA-LED GmbH

**EMALED MediSpace Ceiling Pendant** 

Website www.emaled.de

The MediSpace offers an economic solution to supply medical equipment with power, medical gas and data and also provides more freedem of movement for the OR team. MediSpace is a medical supply unit consisting of a ceiling-mounted spring arm system with integrated outlets to supply anesthesia machines as well as endoscopic or surgical equipment carts with gas, power and data. If you additionally wish to equip the Medispace with a surgical or examination light – please don't hesitate to contact us.

#### **EMA-LED GmbH**

#### **EMALED 300M**

Website www.emaled.de

The mobile surgical light EMALED 300M with a battery back-up can be used without power connection up to 5 hours. The high illumination and excellent lightning quality makes this mobile surgical light a good allrounder in multiple fields. This mobile surgical light comes with an illumination of 100.000 lux an and can be optionally upgrated to up to 140.000lx

#### **EMALED 560**

Website www.emaled.de

The surgical light EMALED 560 with a light head diameter of 650 mm and its flat and unique design is compatible with laminar flow ceilings.

This surgical light grants best light quality (with an illumination of 160.000lx), a large light field (up to 350mm) and is therefore suitable also for big surgical interventions. This light can also be equipped with a Full-HD camera and other various extras, such as laser pointer, endoscopic mode or variable colour temperature.