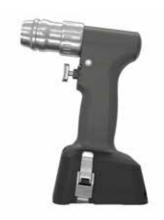

#### medical bees GmbH

beesystemII Powertools Website www.medical-bees.de

#### Powertools:

medical bees: your address for Surgical Quality Instruments and Powertools "Made in Germany", manufactured at our site in Emmingen/ Tuttlingen. Medical bees stands for highest Quality and Efficiency. The new beesystemII Powertools will be launched at Arab Health 2020. A battery powered motor system with a new concept and new distinctive features is displayed. The system includes a non-sterilizable Li-Ion Powerpack with integrated motor/ electronics and four different powertools (Drill, Ream, oscillating saw and sternum saw). The different couplers, adapters and storage trays are available in a separate catalogue. Visit us at our booth Z4.C19