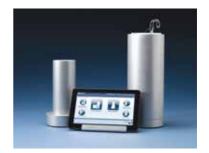

#### Betten Malsch GmbH

Hospital bed "Impulse 300KL" Website www.bettenmalsch.de

The universal hospital bed Impulse 300KL from Malsch comes with a state-of-the-art control technology and high-quality materials which endcreates optimum functionality and simplifies the care process for nursing staff as well as it provides patients with superior comfort. A high range of accessories and individual design options allows our customers feeling free in configure these quality beds, made in Germany.

#### Betten Malsch GmbH

Design care bed "AURA"

Website www.bettenmalsch.de

Cosy, homelike care beds like the "AURA" model only reveal their identity as medical devices at second glance. For inpatient care, the design low care bed offers effective fall prevention combined with optimum mobility. The side rails are unobtrusively attached to the care bed. The combination of wood and metal elements exudes warmth and elegance. This is why the "AURA" convinced the jury several times at different design awards with it's outstanding functionality in harmony with the shapely bed design which could be modified individual.

# Betten Malsch GmbH Psychiatric bed Impulse 300KL-M Website www.bettenmalsch.de

With the new "Impulse 300KL-M" Malsch opens up the market of psychiatric beds. The stable mechanical bed is inspired by the functionallity of the universal hospital bed "Impulse 300" with it's extensive adjustment functions. Benefits like the full length supply rail which equally offers extensive numbers of restraining belt holders as well as the stable metal mesh reclining surface makes this bed to a robust and functional part in the patients room.

#### Betten Malsch GmbH

Server XL

Wehsite www hettenmalsch de

This brand new over bed table with undercarriage in U-design allows application in combination with chairs and fits perfectly to the bed frame with a clearance of 90 mm above. The build in gas spring support allows a simple height adjustment (720 - 1005 mm) of the XL over bed table (400x600 mm) which is made of a solid 6 mm HPL board with metal support structure, loadable with 20 ka.

#### Betten Malsch GmbH

Bedside Cabinet WKI

Website www.bettenmalsch.de

The bed side cabinet "WK I" perfectly fits to the Malsch hospital beds and contains all personal belongings of the patient close to him in easy operating drawers. "WK I" bed side cabinet can be perfectly combined with the "Server XL" over bed table.