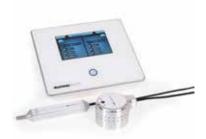

#### StimaWell EMS

Website www.stimawell-ems.com

schwa-medico GmbH

StimaWELL® EMS - EVERYTHING YOU NEED FOR TRAINING. The 12-channel medium-frequency training device features state-of-the-art technology. Just 10 minutes are all it takes for scientifically proven and effective high-intensity training. The StimaWELL® EMS training device including its control software is accompanied by functional accessories that create the basis for extremely effective training units. Our perfected suit technology is comfortable to wear and allows all those who enjoy innovative and effective training methods to move as freely as they need to. Simply use the accessories you already have: it is fully compatible with accessories from the manufacturers Miha-Bodytec, Amplitrain and X-Body.