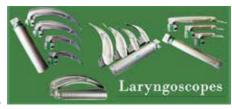

#### **GPC** Medical Ltd

laryngoscopes

#### **GPC** Medical Ltd

laryngoscopes

Website www.gpcmedical.com

Laryngoscopes are used for examining the larynx. They are tubular endoscopes, inserted into the larynx through mouth. We, at GPC, produce a wide range of Laryngoscopes, meeting the customized requirements also. Our superior

quality products are fully reliable. High quality material is used to fabricate the laryngoscope handles and blades. The high intensity light source gives proper illumination. In addition to the conventional laryngoscopes, many Fiber Optic Laryngoscopes have been developed. These are extensively used in hospitals & other healthcare centers. GPC Medical Limited, internationally known manufacturers & exporters of a wide range of quality hospital/medical equipment & devices, produce a vast range of Fibre Optic Laryngoscope Sets, Laryngoscope Blades, Laryngoscope Handles and accessories.