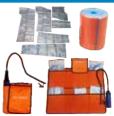

#### **CHEMICAL-FREE HEAD LICE TREATMENT**

علاج قمل الرأس خالى من المواد الكيميائية

O Detects & prevents infestations

As easy as combing with immediate visible results

Allergen-free electrical combing device

#### ToLife Technologies Australia

V-Comb®

Website www.licetec.com.au

The V-Comb® provides a solution to the head lice infestation problem, affecting millions of families all over the world. It is an allergen- and chemical-free treatment that eliminates head lice and eggs with the ease of combing the hair. With its suction force, the V-Comb® extracts head lice and eggs into the disposable capture filter housed within the device. A lid is provided to seal the filter for a hygienic and mess-free disposal. The capture filter compartment is also illuminated with a bright LED light, allowing for immediate visible results.