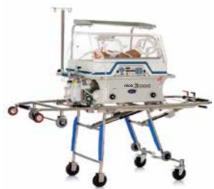

S2165MP Up/
Downscan medical video signal converter also outputs
to SD-SDI and (1600x1200) DVI-D.





#### Ampronix Lumimaxx G11S

Website www.Ampronix.com

The Lumimaxx G11S 1MP Grayscale Medical Display is complete with multiple display modes which allows medical professionals to review multiple images at a time. The displays excellent performance allows for clear clinical imagery for hospitals and staff to make crucial decisions, as well as improve the overall efficiency of the institution and patient satisfaction. Calibration of each monitor is compliant with DICOM standards to ensure accuracy of the medical images displayed and the built-in backlight stabilization system provides assurance of consistent long-term performance.





nice 3010 H

#### Orchid Transport Infant Incubator



nice 3000

#### Opera Plus Infant Radiant V



nice 5000 R

HORN PUFF
T- Piece Resuscitator



nice 5020

OxyM Air/Oxygen Blenders



nice 5005

*i*Smart Respiratory Hum



nice 8050

Maxflow High flow Nasal Cannula

| Premature | neonatal  | Infant    | Paediatric |
|-----------|-----------|-----------|------------|
|           |           | 9         | 9.         |
| 50-05-113 | 50-05-114 | 50-05-115 | 50-05-116  |

CPAP Nasal Mask



**CPAP Nasal Prongs** 



Micro 98-00-116



Small

98-00-115

**4** 

Medium 98-00-110



Medium Wide 98-00-111



Large Large Wide 98-00-112 98-00-113



Varmer

Opera Infant Radiant Warmer



Sapphire Phototherapy LED





nice 2010 BC

nice 5060

nice 4000 LED



Infant Weighing Scale

RAN Respiration Monitor

RAY Phototherapy Radiometer







nice I