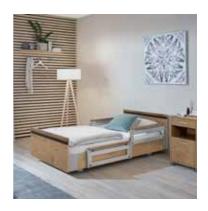

#### Betten Malsch GmbH

Hospital bed "Impulse 300KL" Website www.bettenmalsch.de

The universal hospital bed Impulse 300KL from Malsch comes with a state-of-the-art control technology and high-quality materials which endcreates optimum functionality and simplifies the care process for nursing staff as well as it provides patients with superior comfort. A high range of accessories and individual design options allows our customers feeling free in configure these quality beds, made in Germany.

#### Betten Malsch GmbH

Design care bed "AURA"

Website www.bettenmalsch.de

Cosy, homelike care beds like the "AURA" model only reveal their identity as medical devices at second glance. For inpatient care, the design low care bed offers effective fall prevention combined with optimum mobility. The side rails are unobtrusively attached to the care bed. The combination of wood and metal elements exudes warmth and elegance. This is why the "AURA" convinced the jury several times at different design awards with it's outstanding functionality in harmony with the shapely bed design which could be modified individual.

# Betten Malsch GmbH Psychiatric bed Impulse 300KL-M Website www.bettenmalsch.de

With the new "Impulse 300KL-M" Malsch opens up the market of psychiatric beds. The stable mechanical bed is inspired by the functionallity of the universal hospital bed "Impulse 300" with it's extensive adjustment functions. Benefits like the full length supply rail which equally offers extensive numbers of restraining belt holders as well as the stable metal mesh reclining surface makes this bed to a robust and functional part in the patients room.

#### Betten Malsch GmbH

Server XL

Wehsite www hettenmalsch de

This brand new over bed table with undercarriage in U-design allows application in combination with chairs and fits perfectly to the bed frame with a clearance of 90 mm above. The build in gas spring support allows a simple height adjustment (720 - 1005 mm) of the XL over bed table (400x600 mm) which is made of a solid 6 mm HPL board with metal support structure, loadable with 20 ka.

#### Betten Malsch GmbH

Bedside Cabinet WKI

Website www.bettenmalsch.de

The bed side cabinet "WK I" perfectly fits to the Malsch hospital beds and contains all personal belongings of the patient close to him in easy operating drawers. "WK I" bed side cabinet can be perfectly combined with the "Server XL" over bed table.