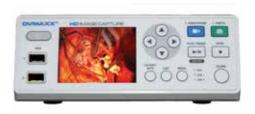

#### DVMAXX DVMX1080 Medical Video Recorder

Full HD 1920 x 1080 Video Recording