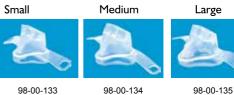

CPAP Nasal Mask

**CPAP Nasal Prongs** 

Micro 98-00-116

Small

98-00-115

**4** 

Medium 98-00-110

Medium Wide 98-00-111

Large Large Wide 98-00-112 98-00-113

Varmer

Opera Infant Radiant Warmer

Sapphire Phototherapy LED

nice 2010 BC

nice 5060

nice 4000 LED

Infant Weighing Scale