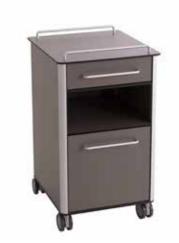

## Stiegelmeyer GmbH & Co. KG

Ouado

Website www.stiegelmeyer.com

The new, slim-line Quado bedside cabinet is perfect for use in narrower hospital rooms. At the same time, it has a flexible design that provides users with plenty of space for storing belongings. Two compartments and a drawer can be accessed from both sides and can hold two 1% litre drink bottles, for example. The optional lockable drawer is suitable for larger wallets and purses. The bedside cabinet is also very mobile. If a bed is moved to another room or ward, the lightweight Quado can simply be hooked onto the headboard of most Stiegelmeyer hospital beds and transported along with the bed.