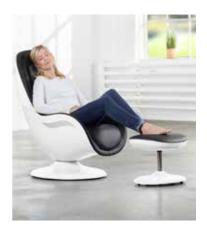

### Medisana GmbH

Lounge Chair - RS 650 Website www.medisana.com

Take a little time every day to relax in the medisana RS 650 Lounge Chair. This chair is not only a stylish home accessory. It counts with 6 different types of massage: Kneading-, knocking, Shiatsu, rolling, clapping and Swedish massage. It has 3 different intensity levels and 3 massage zone settings: full, upper or lower back. The medisana Lounge Chair is the ideal chair for relaxing at home.