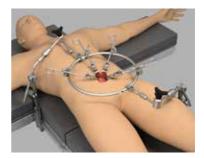

#### **Thompson Surgical Instruments**

Thompson Anterior Lumbar Ring System

Thompson GYN Retractor

Thompson Hip Retractor

Thompson Kidney System

Thompson Laparoscopic Holders

Thompson Urology Retractors