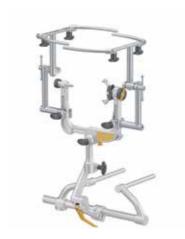

#### **Thompson Surgical Instruments**

Thompson Anterior Lumbar Ring System

Thompson GYN Retractor

Thompson Hip Retractor

Thompson Kidney System

Thompson Laparoscopic Holders

Thompson Urology Retractors