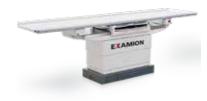

# **BIODEX**

#### Biodex Medical Systems, Inc.

**Biodex C-Arm & Ultrasound Tables** 

Website www.biodex.com

Biodex has enhanced their Surgical C-Arm Tables so you get the best image, every time. Beneath the stainless steel aesthetic are details to improve the entire process, including a larger radiolucent area and more finite control. Select tables feature exclusive SmoothGlide™ movement that floats the tabletop as if on air, and isocentric lateral roll motion that minimizes repositioning. Understanding real ergonomic design can't be created in a vacuum, every feature of Biodex Ultrasound Tables began with customer input – from Fowler positioning to the cardiac scanning cutout. Experience the Sound Pro™ Combination Table, fully equipped for OB/GYN, general ultrasound and echocardiography.