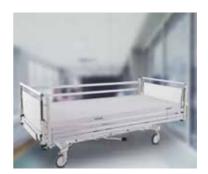

#### Betten Malsch GmbH

Hospital bed "Impulse 300KL" Website www.bettenmalsch.de

The universal hospital bed Impulse 300KL from Malsch comes with a state-of-the-art control technology and high-quality materials which endcreates optimum functionality and simplifies the care process for nursing staff as well as it provides patients with superior comfort. A high range of accessories and individual design options allows our customers feeling free in configure these quality beds, made in Germany.

#### Betten Malsch GmbH

Design care bed "AURA"

Website www.bettenmalsch.de

Cosy, homelike care beds like the "AURA" model only reveal their identity as medical devices at second glance. For inpatient care, the design low care bed offers effective fall prevention combined with optimum mobility. The side rails are unobtrusively attached to the care bed. The combination of wood and metal elements exudes warmth and elegance. This is why the "AURA" convinced the jury several times at different design awards with it's outstanding functionality in harmony with the shapely bed design which could be modified individual.

# Betten Malsch GmbH Psychiatric bed Impulse 300KL-M Website www.bettenmalsch.de

With the new "Impulse 300KL-M" Malsch opens up the market of psychiatric beds. The stable mechanical bed is inspired by the functionallity of the universal hospital bed "Impulse 300" with it's extensive adjustment functions. Benefits like the full length supply rail which equally offers extensive numbers of restraining belt holders as well as the stable metal mesh reclining surface makes this bed to a robust and functional part in the patients room.

#### Betten Malsch GmbH

Server XL

Wehsite www hettenmalsch de

This brand new over bed table with undercarriage in U-design allows application in combination with chairs and fits perfectly to the bed frame with a clearance of 90 mm above. The build in gas spring support allows a simple height adjustment (720 - 1005 mm) of the XL over bed table (400x600 mm) which is made of a solid 6 mm HPL board with metal support structure, loadable with 20 ka.

#### Betten Malsch GmbH

Bedside Cabinet WKI

Website www.bettenmalsch.de

The bed side cabinet "WK I" perfectly fits to the Malsch hospital beds and contains all personal belongings of the patient close to him in easy operating drawers. "WK I" bed side cabinet can be perfectly combined with the "Server XL" over bed table.