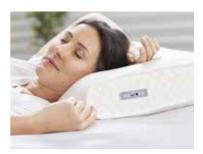

# Medisana GmbH SleepWell Pillow - SP 100 Website www.medisana.com

The medisana foam pillow has an integrated stereo sound and pre-installed relaxation music, Binaural beats and sleep music. It includes Sleep Genius Music program that helps you to fall asleep faster, to sleep deeper and longer. The large, orthopaedic pillow is suitable for all sleep types The loudspeakers are high quality and you can stream music via Bluetooth®. With the mini USB port you can charge the pillow and upload MP3 files.