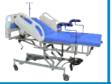

#### Febromed GmbH & Co. KG

"Multitrac®" - The Flexible Birthing System

Website www febromed com

#### MULTITRAC® -

Modular, mobile birthing system

- Bottom plate equipped with castors(easy handling), flexible in use
- No need for complicated ceiling fixture of the rope
- Padded back rest
- Padded partner seat
- Rope Didymos® sling (100 % cotton)
- Two fastening holes for the plug-indelivery stool with handles
- Perfect for use in birthing centres, maternity hospitals and maternity clinics!