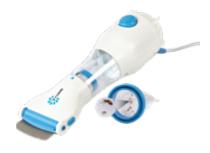

#### **CHEMICAL-FREE HEAD LICE TREATMENT**

علاج قمل الرأس خالى من المواد الكيميائية

O Detects & prevents infestations

As easy as combing with immediate visible results

Allergen-free electrical combing device

I have tried many things to try and get rid of head lice and some were very expensive. On my first try with the V-Comb®, I could see how many head lice and eggs it extracted.

- Carol (from Amazon.com)

Registered with & regulated by:

V-Comb is a patented and design registered product. V-Comb is a registered trademark.

#### ToLife Technologies Australia

V-Comb®

Website www.licetec.com.au

The V-Comb® provides a solution to the head lice infestation problem, affecting millions of families all over the world. It is an allergen- and chemical-free treatment that eliminates head lice and eggs with the ease of combing the hair. With its suction force, the V-Comb® extracts head lice and eggs into the disposable capture filter housed within the device. A lid is provided to seal the filter for a hygienic and mess-free disposal. The capture filter compartment is also illuminated with a bright LED light, allowing for immediate visible results.