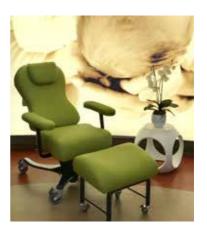

### Medisana GmbH

Lounge Chair - RS 650 Website www.medisana.com

Take a little time every day to relax in the medisana RS 650 Lounge Chair. This chair is not only a stylish home accessory. It counts with 6 different types of massage: Kneading-, knocking, Shiatsu, rolling, clapping and Swedish massage. It has 3 different intensity levels and 3 massage zone settings: full, upper or lower back. The medisana Lounge Chair is the ideal chair for relaxing at home.