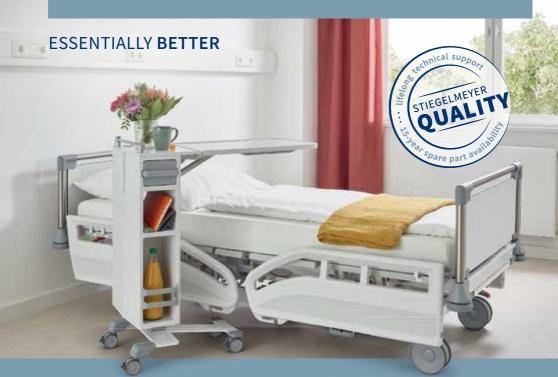

#### Stiegelmeyer GmbH & Co. KG

**Evario** 

Libra

Ouado

#### Stiegelmeyer GmbH & Co. KG

Evario

Website www.stiegelmeyer.com

Thanks to its intelligent modular system, the Evario hospital bed is suitable for all types of wards. Various control options, safety side systems, castors, head and footboards are combined to create a flexible bed. Equipped with the new integrated scales, the bed is even more suitable for use in intensive care units. The clear design and optional machine-washable version add to the excellent hygiene properties of the Evario. This modern bed reduces the strain on staff, promotes the recovery of patients and, thanks to its high level of comfort and elegant appearance, improves the external perception of the hospital.