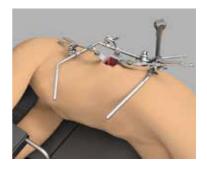

#### **Thompson Surgical Instruments**

Thompson Anterior Lumbar Ring System

Thompson GYN Retractor

Thompson Hip Retractor

Thompson Kidney System

Thompson Laparoscopic Holders

Thompson Urology Retractors