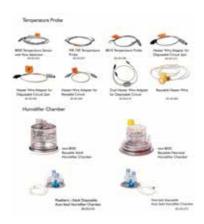

#### nice Neotech Medical Systems Pvt. Ltd.

**Humidifier Accessories** 

Website www.niceneotech.com

Humidifier Temperature Probe with Flow Sensor for nice 8050 - Heater Wire Adapter for Reusable Breathing circuit for nice 8050/8010- Heater Wire Adapter 2 pin for Single use Breathing Circuit for nice 8050/8010 - Dual Heater Wire Adapter for Single use Breathing Circuit for nice 8050 - Reusable Neonatal Humidifier Chamber; Polysulphone Material - Reusable Adult Humidifier Chamber; Polysulphone Material etc.