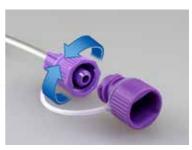

#### **CHEMICAL-FREE HEAD LICE TREATMENT**

علاج قمل الرأس خالى من المواد الكيميائية

O Detects & prevents infestations

As easy as combing with immediate visible results

Allergen-free electrical combing device

I have tried many things to try and get rid of head lice and some were very expensive. On my first try with the V-Comb®, I could see how many head lice and eggs it extracted.

- Carol (from Amazon.com)

Registered with & regulated by:

V-Comb is a patented and design registered product. V-Comb is a registered trademark.

#### ToLife Technologies Australia

V-Comb®

Website www.licetec.com.au

The V-Comb® provides a solution to the head lice infestation problem, affecting millions of families all over the world. It is an allergen- and chemical-free treatment that eliminates head lice and eggs with the ease of combing the hair. With its suction force, the V-Comb® extracts head lice and eggs into the disposable capture filter housed within the device. A lid is provided to seal the filter for a hygienic and mess-free disposal. The capture filter compartment is also illuminated with a bright LED light, allowing for immediate visible results.