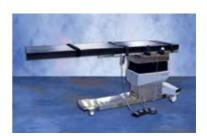

#### Biodex Medical Systems, Inc.

**Biodex C-Arm & Ultrasound Tables** 

Website www.biodex.com

Biodex has enhanced their Surgical C-Arm Tables so you get the best image, every time. Beneath the stainless steel aesthetic are details to improve the entire process, including a larger radiolucent area and more finite control. Select tables feature exclusive SmoothGlide™ movement that floats the tabletop as if on air, and isocentric lateral roll motion that minimizes repositioning. Understanding real ergonomic design can't be created in a vacuum, every feature of Biodex Ultrasound Tables began with customer input – from Fowler positioning to the cardiac scanning cutout. Experience the Sound Pro™ Combination Table, fully equipped for OB/GYN, general ultrasound and echocardiography.