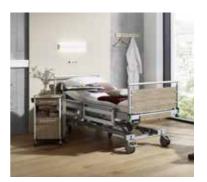

#### Betten Malsch GmbH

Hospital bed "Impulse 300KL" Website www.bettenmalsch.de

The universal hospital bed Impulse 300KL from Malsch comes with a state-of-the-art control technology and high-quality materials which endcreates optimum functionality and simplifies the care process for nursing staff as well as it provides patients with superior comfort. A high range of accessories and individual design options allows our customers feeling free in configure these quality beds, made in Germany.

#### Betten Malsch GmbH

Design care bed "AURA"

Website www.bettenmalsch.de

Cosy, homelike care beds like the "AURA" model only reveal their identity as medical devices at second glance. For inpatient care, the design low care bed offers effective fall prevention combined with optimum mobility. The side rails are unobtrusively attached to the care bed. The combination of wood and metal elements exudes warmth and elegance. This is why the "AURA" convinced the jury several times at different design awards with it's outstanding functionality in harmony with the shapely bed design which could be modified individual.

# Betten Malsch GmbH Psychiatric bed Impulse 300KL-M Website www.bettenmalsch.de

With the new "Impulse 300KL-M" Malsch opens up the market of psychiatric beds. The stable mechanical bed is inspired by the functionallity of the universal hospital bed "Impulse 300" with it's extensive adjustment functions. Benefits like the full length supply rail which equally offers extensive numbers of restraining belt holders as well as the stable metal mesh reclining surface makes this bed to a robust and functional part in the patients room.

#### Betten Malsch GmbH

Server XL

Wehsite www hettenmalsch de

This brand new over bed table with undercarriage in U-design allows application in combination with chairs and fits perfectly to the bed frame with a clearance of 90 mm above. The build in gas spring support allows a simple height adjustment (720 - 1005 mm) of the XL over bed table (400x600 mm) which is made of a solid 6 mm HPL board with metal support structure, loadable with 20 ka.

#### Betten Malsch GmbH

Bedside Cabinet WKI

Website www.bettenmalsch.de

The bed side cabinet "WK I" perfectly fits to the Malsch hospital beds and contains all personal belongings of the patient close to him in easy operating drawers. "WK I" bed side cabinet can be perfectly combined with the "Server XL" over bed table.