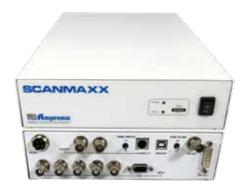

#### SCANMAXX 4KSC45P 4K Medical Video Converter

Converts HDMI or SDI (x4) Upscaled to 4K

SONY UP-X898MD PRINTER

A6 Black & White Hybrid Video Printer Accepts both Analog & Digital Signals

SONY UP-DR80MD PRINTER