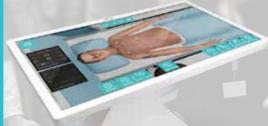

#### Medvision

The Hybird Lap Vision

Website www.leaderhealthcaregroup.com

performance, to ensure progress.

The First of its kind simulator comping a human simulator with the LabSim, The Hybird Laparoscopy allows anatomical structure navigation with its realistic feedback and visuals and high definition 3D, it also includes video tutorials and guides, as well as statistics and feedback after every session performed, from basic skills as Vessel clipping and capturing.

To the surgical skills trainings available, like Total hysterectomy, Hernioplasty and many more. The exceptional simulator has also a feature of testing and grading students according to