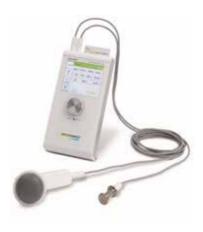

#### Medisana GmbH

Ultrasonic Pain Therapy - PT 100 Website www.medisana.com

The medisana pain therapy device is a therapeutic and portable device for soft tissue and musculoskeletal system. Its easy to use anywhere & anytime – at home, at work or even while you sleep (no clinical setting necessary). It works with low intensity and low frequency ultrasound and allows the treatment of inaccessible areas including large (body) surfaces.