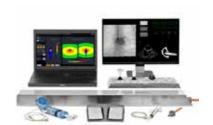

#### **AUDIT MicroControls, Inc.**

Modalixx G202MDL

Linearity FLQ Anemia for Roche Systems

Linearity FLQ Fertility for Roche Systems

Linearity FLQ HbA1c for Abbott Systems

Linearity FLQ Thyroid for Roche Systems

#### Linearity FLQ HbA1c for Abbott Systems

Website www.auditmicro.com

The Linearity FLQ HbA1c for Abbott Systems, order number K949M-5, is a frozen liquid product, consisting of five levels that demonstrate a linear relationship to each other when assayed for HbA1c. This product is stored at -15 $^{\circ}$ C with an open vial stability of 7 days when stored at 2-8 $^{\circ}$ C.

#### Linearity FLQ Anemia for Roche Systems

Website www.guditmicro.com

The Linearity FLQ Anemia for Roche Systems, order number K928M-5, is a frozen liquid product, consisting of five levels that demonstrate a linear relationship to each other when assayed for Cortisol, Ferritin, Folate, Vitamin B12. This product is stored at -15°C with an open vial stability of 7 days when stored at 2-8°C.

#### Linearity FLQ Fertility for Roche Systems

Website www.auditmicro.com

The Linearity FLQ Fertility for Roche Systems, order number K927M-5, is a frozen liquid product, consisting of five levels that demonstrate a linear relationship to each other when assayed for AFP, DHEA-S, Estradiol, HGH,

#### Linearity FLQ Thyroid for Roche Systems

Website www.guditmicro.com

The Linearity FLQ Thyroid for Roche Systems, order number K926M-5, is a frozen liquid product, consisting of five levels that demonstrate a linear relationship to each other when assayed for Total T3, Total T4, TSH, Free T3, Free T4. This product is stored at -15°C with an open vial stability of 7 days when stored at 2-8°C.