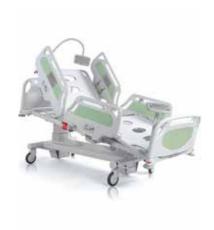

#### Stiegelmeyer GmbH & Co. KG

Evario

Website www.stiegelmeyer.com

Thanks to its intelligent modular system, the Evario hospital bed is suitable for all types of wards. Various control options, safety side systems, castors, head and footboards are combined to create a flexible bed. Equipped with the new integrated scales, the bed is even more suitable for use in intensive care units. The clear design and optional machine-washable version add to the excellent hygiene properties of the Evario. This modern bed reduces the strain on staff, promotes the recovery of patients and, thanks to its high level of comfort and elegant appearance, improves the external perception of the hospital.