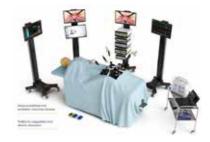

#### Medvision

The Hybird Lap Vision

Website www.leaderhealthcaregroup.com

performance, to ensure progress.

The First of its kind simulator comping a human simulator with the LabSim, The Hybird Laparoscopy allows anatomical structure navigation with its realistic feedback and visuals and high definition 3D, it also includes video tutorials and guides, as well as statistics and feedback after every session performed, from basic skills as Vessel clipping and capturing.

To the surgical skills trainings available, like Total hysterectomy, Hernioplasty and many more. The exceptional simulator has also a feature of testing and grading students according to