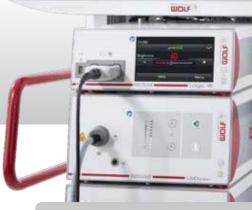

#### Richard Wolf GmbH ENDOCAM Logic 4K

Website www.richard-wolf.com

With four times the resolution of regular HD, 4K technology gives sharpness a new meaning. Fine details are more visible. Spatial depth is magnified. And colors are truer. The new ENDOCAM Logic 4K system from Richard Wolf brings the brilliance of 4K to the operating room. • High-resolution PANOVIEW ULTRA Telescopes • Distortion-free objective lenses • ENDOCAM Logic 4K Camera Controller for a brilliant resolution in 4K UHD • Special Imaging Modes (SIM) for improved tissue differentiation to suit the situation • Autoclavable, lighter, and more ergonomic camera head • ENDOLIGHT LED 2.2: light-intense – long-life – efficient • Fusion high-power light cable • Harmonized 4K monitors

#### System green

Website www.richard-wolf.com

The new System green, in combination with the ENDOCAM Logic 4K platform, enables real-time fluorescence endoscopy of the highest quality. The system provides simultaneous NIR/ ICG and white light endoscopy with crystal-clear image quality. An incredible sharp image of the perfused blood flow, the lymphatic or biliary system offers the operator a significant advantage and helps to ensure that the operation is carried out safely. The special camera head is compatible with the ENDOCAM Logic 4K platform and does not need to be operated via a stand-alone controller. Furthermore, the system can also be used for white light endoscopy.