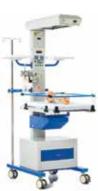

nice 3010 H

#### Orchid Transport Infant Incubator

nice 3000

#### Opera Plus Infant Radiant V

nice 5000 R

HORN PUFF
T- Piece Resuscitator

nice 5020

OxyM Air/Oxygen Blenders

nice 5005

*i*Smart Respiratory Hum

nice 8050

Maxflow High flow Nasal Cannula

| Premature | neonatal  | Infant    | Paediatric |
|-----------|-----------|-----------|------------|
|           |           | 9         | 9.         |
| 50-05-113 | 50-05-114 | 50-05-115 | 50-05-116  |

CPAP Nasal Mask

**CPAP Nasal Prongs** 

Micro 98-00-116

Small

98-00-115

**4** 

Medium 98-00-110

Medium Wide 98-00-111

Large Large Wide 98-00-112 98-00-113

Varmer

Opera Infant Radiant Warmer

Sapphire Phototherapy LED

nice 2010 BC

nice 5060

nice 4000 LED

Infant Weighing Scale

RAN Respiration Monitor

RAY Phototherapy Radiometer

nice I000

nice 5050

nice 4020

98-00-136