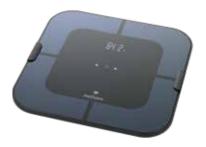

#### Medisana GmbH

WiFi Body Analysis Scale - BS 500 Connect Website www.medisana.com

The medisana BS 500 wireless body analysis scale make it easy to track your weight. The WiFi connection to the VitaDock+ app gives you immediately an overview of your weight and heart rate. The smart LED lights indicate your weight change: Red: weight gain; Green: weight loss; and Blue: no weight change. Also you can keep an eye on your heart rate with every weight measurement. It has an invisible LED display, which only appears during the weighing.