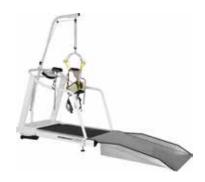

# ADVANCE YOUR CARE FOR EVERY RESCUE

Manage your patients more effectively than ever with ZOLL's new X Series Advanced monitor/defibrillator. X Series Advanced offers two groundbreaking new features:

Real BVM Help™ provides real-time clinical feedback on manual ventilation, including delivered tidal volume and rate, a ventilation quality indicator, and a countdown timer.

TBI Dashboard enables care providers to effectively manage patients with traumatic brain injury. The dashboard combines trending of critical vital signs with real-time ventilation feedback in one comprehensive view.

#### X Series Advanced

Website www.leaderhealthcaregroup.com

Manage your patients more effectively than ever with ZOLL's new X Series Advanced monitor/defibrillator. X Series Advanced offers two groundbreaking new features:  $\cdot$  Real BVM Help<sup> $\cdot$ </sup> provides real-time clinical feedback on manual ventilation, including delivered tidal volume and rate, a ventilation quality indicator, and a countdown timer.

 $\cdot$  TBI Dashboard enables care providers to effectively manage patients with traumatic brain injury. The dashboard combines trending of critical vital signs with real-time ventil

ADVANCE YOUR CARE FOR EVERY RESCUE