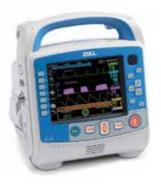

# ADVANCE YOUR CARE FOR EVERY RESCUE

Manage your patients more effectively than ever with ZOLL's new X Series Advanced monitor/defibrillator. X Series Advanced offers two groundbreaking new features:

Real BVM Help™ provides real-time clinical feedback on manual ventilation, including delivered tidal volume and rate, a ventilation quality indicator, and a countdown timer.

TBI Dashboard enables care providers to effectively manage patients with traumatic brain injury. The dashboard combines trending of critical vital signs with real-time ventilation feedback in one comprehensive view.

#### X Series Advanced

Website www.leaderhealthcaregroup.com

Manage your patients more effectively than ever with ZOLL's new X Series Advanced monitor/defibrillator. X Series Advanced offers two groundbreaking new features:  $\cdot$  Real BVM Help<sup> $\cdot$ </sup> provides real-time clinical feedback on manual ventilation, including delivered tidal volume and rate, a ventilation quality indicator, and a countdown timer.

 $\cdot$  TBI Dashboard enables care providers to effectively manage patients with traumatic brain injury. The dashboard combines trending of critical vital signs with real-time ventil

ADVANCE YOUR CARE FOR EVERY RESCUE