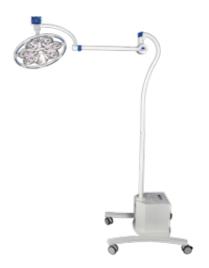

#### **EMALED 300M**

Website www.emaled.de

The mobile surgical light EMALED 300M with a battery back-up can be used without power connection up to 5 hours. The high illumination and excellent lightning quality makes this mobile surgical light a good allrounder in multiple fields. This mobile surgical light comes with an illumination of 100.000 lux an and can be optionally upgrated to up to 140.000lx