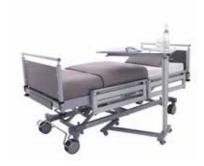

#### Betten Malsch GmbH

Hospital bed "Impulse 300KL" Website www.bettenmalsch.de

The universal hospital bed Impulse 300KL from Malsch comes with a state-of-the-art control technology and high-quality materials which endcreates optimum functionality and simplifies the care process for nursing staff as well as it provides patients with superior comfort. A high range of accessories and individual design options allows our customers feeling free in configure these quality beds, made in Germany.