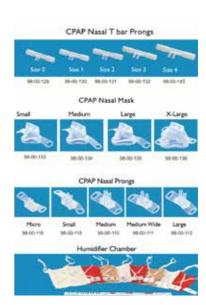

#### nice Neotech Medical Systems Pvt. Ltd.

**Bubble CPAP Accessories** 

Website www.niceneotech.com

Infant Head Bonnet - Infant Nasal Prongs - Infant Nasal T-Bar Prongs - Infant Nasal Mask - Mini Flow with Pillow\_CPAP Combo Kit Contains -Single Heated Wire Breathing Circuit, Auto Feeding Humidifier Chamber, Preset Pressure Manifold, Reusable Bubble Jar

#### nice Neotech Medical Systems Pvt. Ltd.

**Humidifier Accessories** 

Website www.niceneotech.com

Humidifier Temperature Probe with Flow Sensor for nice 8050 - Heater Wire Adapter for Reusable Breathing circuit for nice 8050/8010- Heater Wire Adapter 2 pin for Single use Breathing Circuit for nice 8050/8010 - Dual Heater Wire Adapter for Single use Breathing Circuit for nice 8050 - Reusable Neonatal Humidifier Chamber; Polysulphone Material - Reusable Adult Humidifier Chamber; Polysulphone Material etc.

Maxflow High flow Nasal Cannula

| Premature | neonatal  | Infant    | Paediatric |
|-----------|-----------|-----------|------------|
|           |           | 9         | 9.         |
| 50-05-113 | 50-05-114 | 50-05-115 | 50-05-116  |

CPAP Nasal Mask

**CPAP Nasal Prongs** 

Micro 98-00-116

Small

98-00-115

**4** 

Medium 98-00-110

Medium Wide 98-00-111

Large Large Wide 98-00-112 98-00-113

Varmer

Opera Infant Radiant Warmer

Sapphire Phototherapy LED

nice 2010 BC

nice 5060

nice 4000 LED

Infant Weighing Scale

RAN Respiration Monitor

RAY Phototherapy Radiometer

nice I000

nice 5050

nice 4020

98-00-136