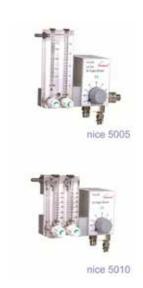

#### Nice Neotech Medical Systems Pvt. Ltd.

nice 5020 - Neonatal/Infant T- Piece Resuscitator (HORNPUFF)

nice 5005\_nice 5010 - Air Oxygen Blender

nice 5060 - Bubble CPAP System

nice 8050 - Heated (Respiratory) Humidifier

#### Opera Plus Infant Radiant V

nice 5000 R

HORN PUFF
T- Piece Resuscitator

nice 5020

OxyM Air/Oxygen Blenders

nice 5005

*i*Smart Respiratory Hum

nice 8050