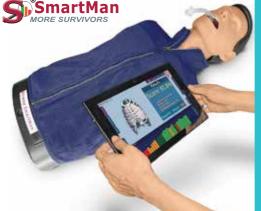

#### Medvision

The Hybird Lap Vision

Website www.leaderhealthcaregroup.com

performance, to ensure progress.

The First of its kind simulator comping a human simulator with the LabSim, The Hybird Laparoscopy allows anatomical structure navigation with its realistic feedback and visuals and high definition 3D, it also includes video tutorials and guides, as well as statistics and feedback after every session performed, from basic skills as Vessel clipping and capturing.

To the surgical skills trainings available, like Total hysterectomy, Hernioplasty and many more. The exceptional simulator has also a feature of testing and grading students according to